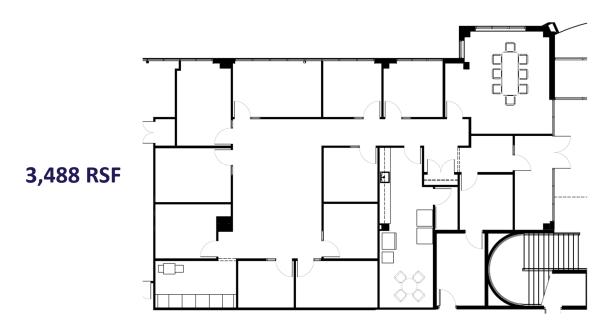

# FOR LEASE

### **FIRST FLOOR**

• 3,488 rentable square feet

### **SECOND FLOOR**

• 3,628 rentable square feet

### **PROPERTY HIGHLIGHTS**

- Two-story atrium
- Verizon FIOS is available
- Located in Columbia Gateway, the Premiere Corporate Office Park in Columbia, Maryland
- · Abundant free surface parking
- Easy access from Interstate 95, Snowden River Parkway and Route 175
- Plenty of restaurants and shopping in the immediate area





## **WESTRIDGE**

## 6996 Columbia Gateway Drive

### FIRST FLOOR PLAN



### SECOND FLOOR PLAN



Andy Andrews (443) 539 - 4803 aandrews@abramsdevelopment.com

Colin Burch (443) 975 - 9799 cburch@abramsdevelopment.com Abrams Development Group 8601 Robert Fulton Drive Columbia, Maryland 21046 abramsdevelopment.com