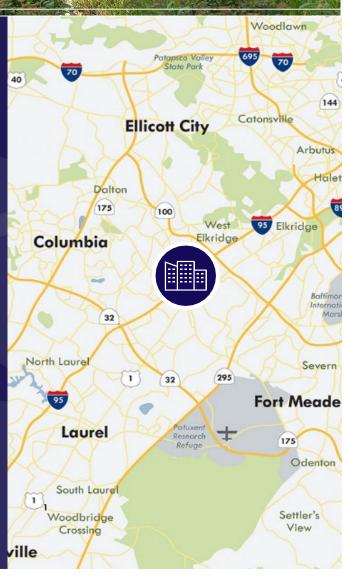

### **PROPERTY HIGHLIGHTS**

- Two-story atrium
- Verizon FIOS is available
- Located in Columbia Gateway, the Premiere Corporate Office Park in Columbia, Maryland
- · Abundant free surface parking
- Easy access from Interstate 95, Snowden River Parkway and Route 175
- Plenty of restaurants and shopping in the immediate area