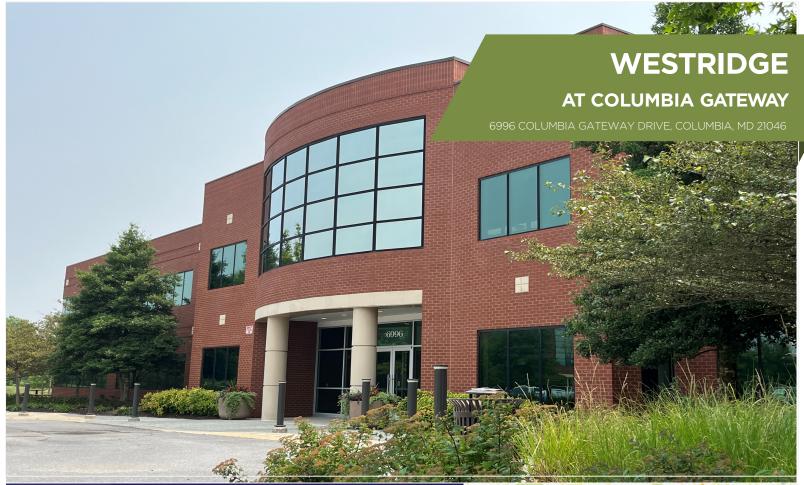

# FOR LEASE

### **FIRST FLOOR**

• 3,488 rentable square feet

### **SECOND FLOOR**

• 3,628 rentable square feet

### **PROPERTY HIGHLIGHTS**

- Two-story atrium
- Verizon FIOS is available
- Located in Columbia Gateway, the Premiere Corporate Office Park in Columbia, Maryland
- · Abundant free surface parking
- Easy access from Interstate 95, Snowden River Parkway and Route 175
- Plenty of restaurants and shopping in the immediate area





## **WESTRIDGE**

## 6996 Columbia Gateway Drive

### FIRST FLOOR PLAN



### SECOND FLOOR PLAN



Andy Andrews (443) 539 - 4803 aandrews@abramsdevelopment.com

Colin Burch (443) 975 - 9799 cburch@abramsdevelopment.com Abrams Development Group 8601 Robert Fulton Drive Columbia, Maryland 21046 abramsdevelopment.com